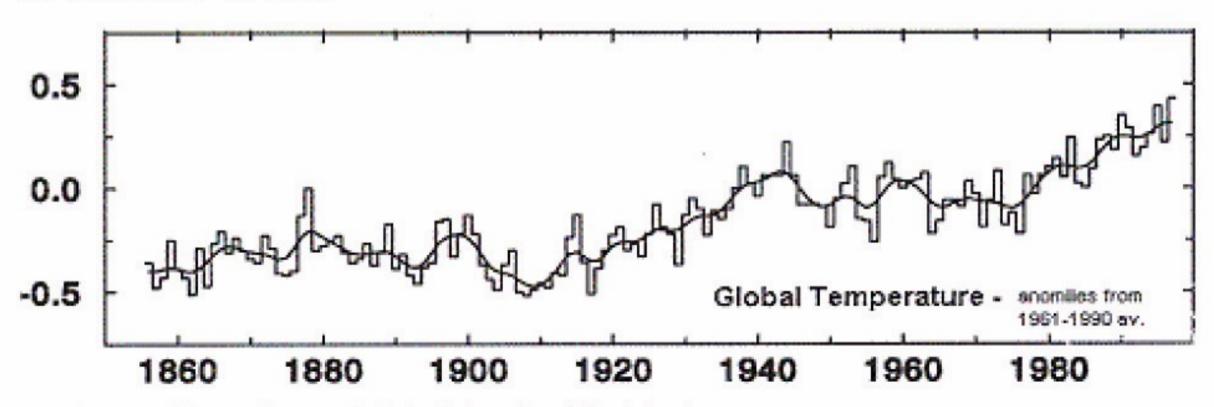

## Global Climate Change

#### A warmer world

Source: Climate Research Unit, University of East Anglia