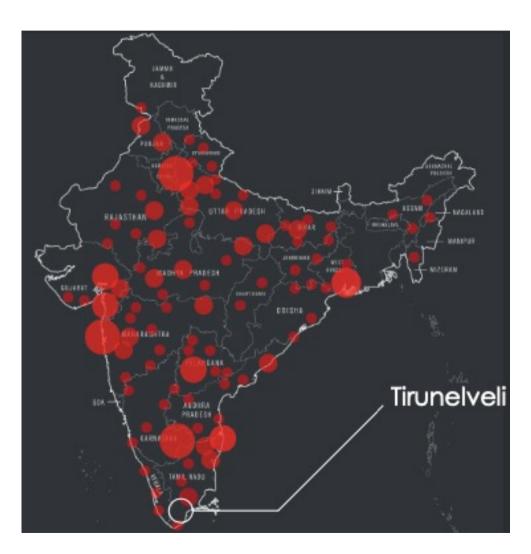

## Why has housing become so important?

#### Dr Nicholas Falk, URBED Trust













## 4 Principles from Workshops

- 1. Better public health including water planning
- 2. Smarter travel through sustainable transport
- Stronger communities through capacity building
- 4. Affordable neighbourhoods through smarter housing design.























## Disparities are rising













## Indian cities expanding rapidly







































#### Public Health Issues-Air Pollution













### The future of mid-sized cities













## Global Climate Change

#### A warmer world



Source: Climate Research Unit, University of East Anglia











#### **Grow Garden Cities**















# Urban Development













# Social Change And Development (SCAD)





SCAD Soil Fertility Project











#### SCAD Eco House